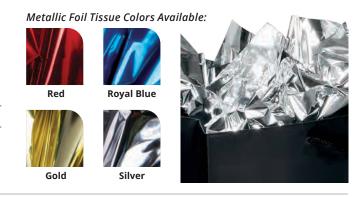

## **METALLIC FOIL TISSUE**

Tissue

Size: 18" x 30" Add a special finishing touch to your packaging with decorative tissue in a glossy metallic finish. Sheets per package: 250

| Imprint | ltem # | 1-4 pkgs. | 5-10 pkgs | 10 pkgs. |  |
|---------|--------|-----------|-----------|----------|--|
| PLAIN   | 32TM   | 196.00    | 188.00    | А        |  |
|         |        |           |           |          |  |

Shipping: 10 lbs. per package

Sheer Elegance Tissue Colors Available: