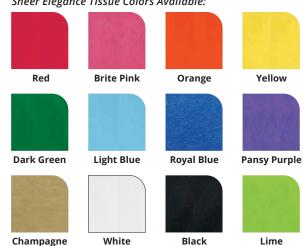

## **SHEER ELEGANCE TISSUE** Size: 20" x 30"

Non-woven, soft-textured sheer polypropylene tissue features a resilient texture that adds an upscale, elegant look to your presentation. Wrinkle resistant. 100% recyclable and reusable. Sheets per package: 250

| Imprint                      | ltem #                          | 1-4 pkgs. | 5-10 pkgs. |   |
|------------------------------|---------------------------------|-----------|------------|---|
| PLAIN                        | <b>39T</b> (Specify Color Name) | 76.00     | 72.00      | А |
| Shipping: 7 lbs. per package |                                 |           |            |   |